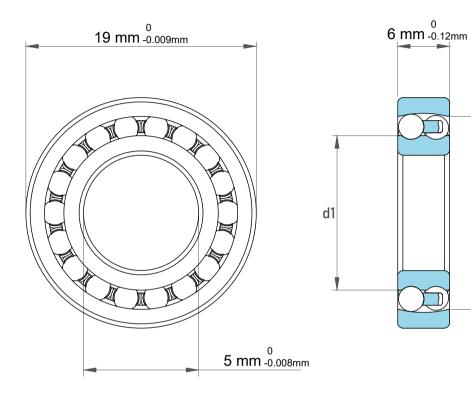

D1

| 1                  | Part Number | 135-TVH, Self Aligning Ball Bearings |  |
|--------------------|-------------|--------------------------------------|--|
| ,<br>es<br>i,<br>r | Size        | 5 mm x 19 mm x 6 mm                  |  |
| .e                 | Brand       | TFL                                  |  |