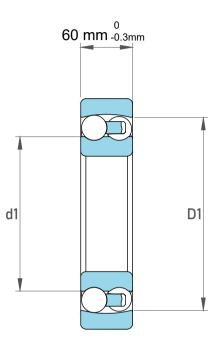

| 1                  | Part Number | 13948, Self Aligning Ball Bearings |
|--------------------|-------------|------------------------------------|
| ,<br>es<br>i,<br>r | Size        | 240 mm x 320 mm x 60 mm            |
| .e                 | Brand       | TFL                                |