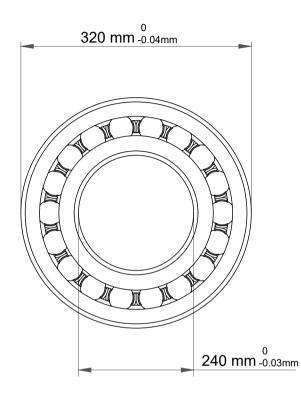

| 1                  | Part Number | 13948, Self Aligning Ball Bearings |
|--------------------|-------------|------------------------------------|
| ,<br>es<br>i,<br>r | Size        | 240 mm x 320 mm x 60 mm            |
| .e                 | Brand       | TFL                                |