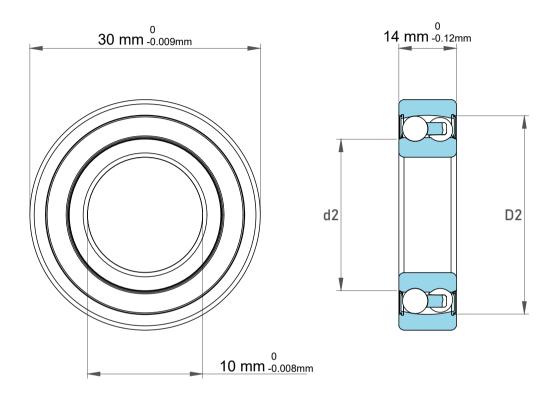

| 1                  | Part Number | Bearings              |
|--------------------|-------------|-----------------------|
| ,<br>es<br>i,<br>r | Size        | 10 mm x 30 mm x 14 mm |
| .e                 | Brand       | TFL                   |