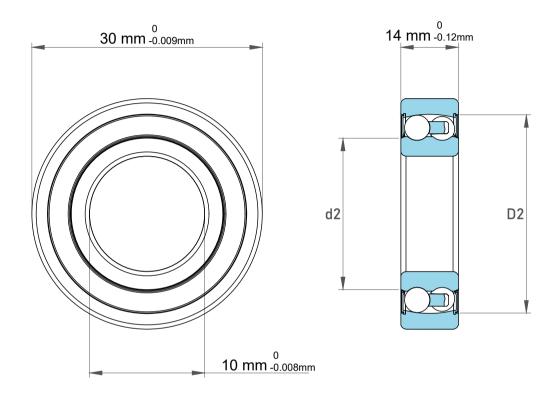

|             | Part Number | Bearings              |
|-------------|-------------|-----------------------|
| s<br>,<br>r | Size        | 10 mm x 30 mm x 14 mm |
| e           | Brand       | TFL                   |