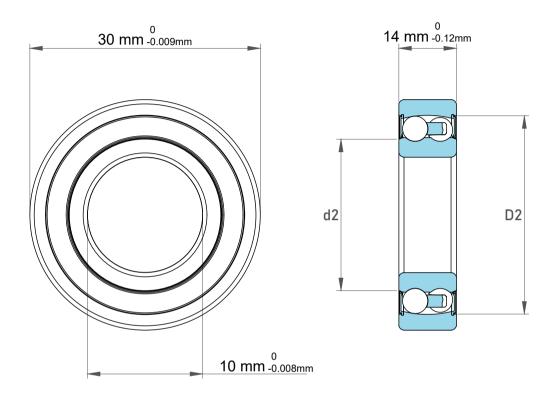

| 1                  | Part Number | Bearings              |
|--------------------|-------------|-----------------------|
| ,<br>es<br>s,<br>r | Size        | 10 mm x 30 mm x 14 mm |
| le                 | Brand       | TFL                   |