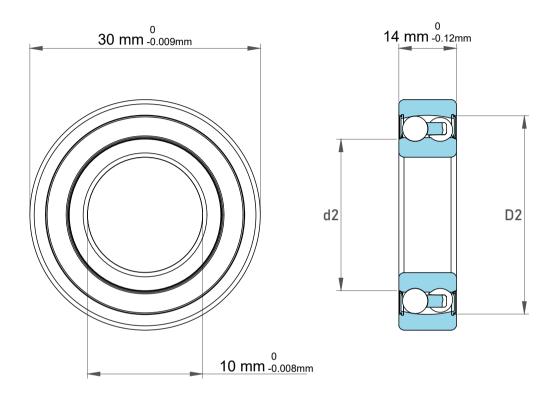

|             | Part Number | Ball Bearings         |
|-------------|-------------|-----------------------|
| s<br>,<br>r | Size        | 10 mm x 30 mm x 14 mm |
| e           | Brand       | TFL                   |