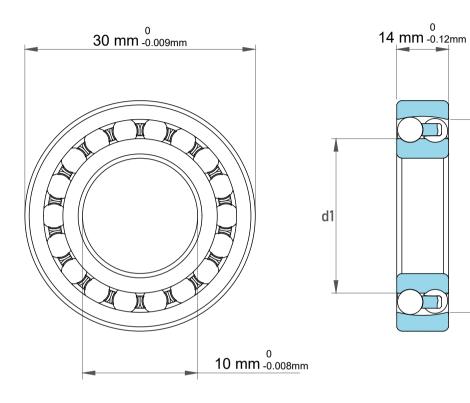

D1

|   | Part Number | Bearings              |
|---|-------------|-----------------------|
| s | Size        | 10 mm x 30 mm x 14 mm |
| е | Brand       | TFL                   |

| Dynamic Radial Load | 1814 lbf    |
|---------------------|-------------|
| Static Radial Load  | 389 lbf     |
| Bore Type           | Cylindrical |
| Max Speed           | 34000 rpm   |
| Weight              | 0.047 kg    |