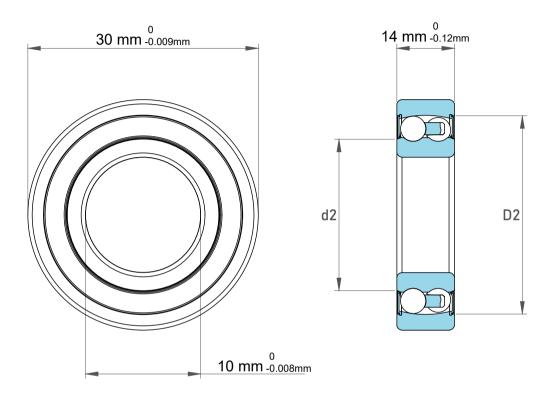

|             | Part Number | Bearings              |
|-------------|-------------|-----------------------|
| s<br>,<br>r | Size        | 10 mm x 30 mm x 14 mm |
| е           | Brand       | TFL                   |