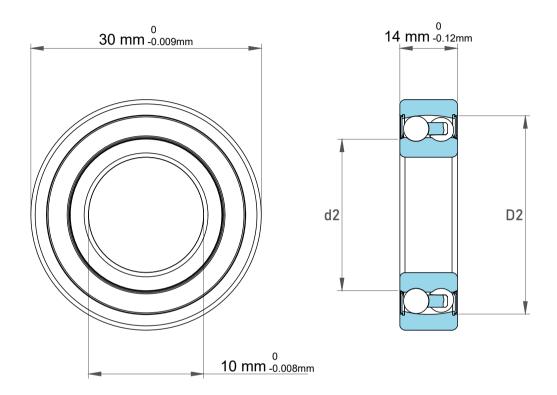

|   | Part Number | 2200-TVH,Self Aligning Ball Bearings |
|---|-------------|--------------------------------------|
| s | Size        | 10 mm x 30 mm x 14 mm                |
| 9 | Brand       | TFL                                  |