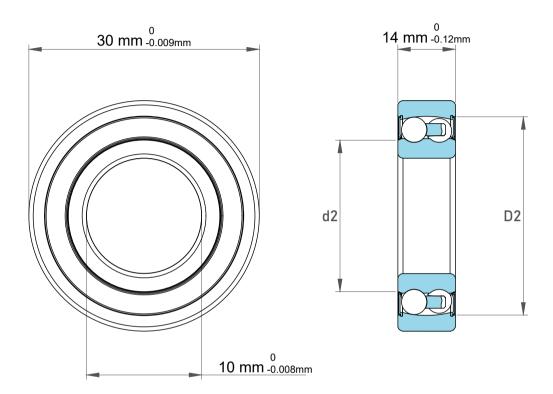

| 1                  | Part Number | 2200TNH, Self Aligning Ball Bearings |  |
|--------------------|-------------|--------------------------------------|--|
| ,<br>es<br>s,<br>r | Size        | 10 mm x 30 mm x 14 mm                |  |
| le                 | Brand       | TFL                                  |  |