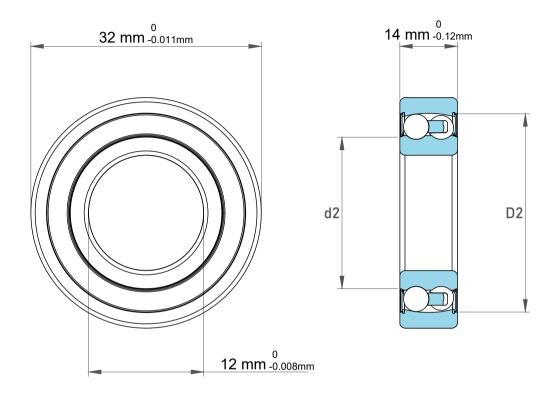

| Dynamic Radial Load | 1404 lbf    |
|---------------------|-------------|
| Static Radial Load  | 322 lbf     |
| Bore Type           | Cylindrical |
| Max Speed           | 16000 rpm   |
| Weight              | 0.053 kg    |

|             | Part Number | Bearings              |
|-------------|-------------|-----------------------|
| s<br>,<br>r | Size        | 12 mm x 32 mm x 14 mm |
| е           | Brand       | TFL                   |