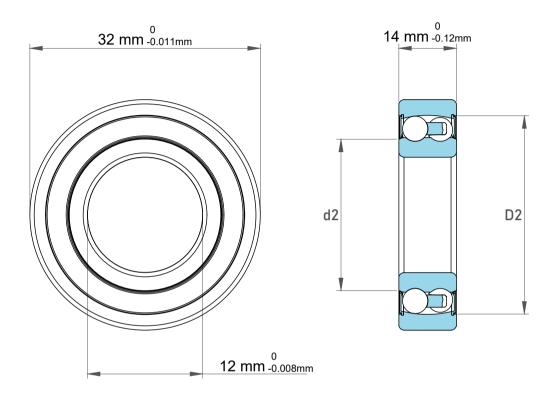

|             | Part Number | 2201, Self Aligning Ball Bearings |
|-------------|-------------|-----------------------------------|
| s<br>,<br>r | Size        | 12 mm x 32 mm x 14 mm             |
| e           | Brand       | TFL                               |