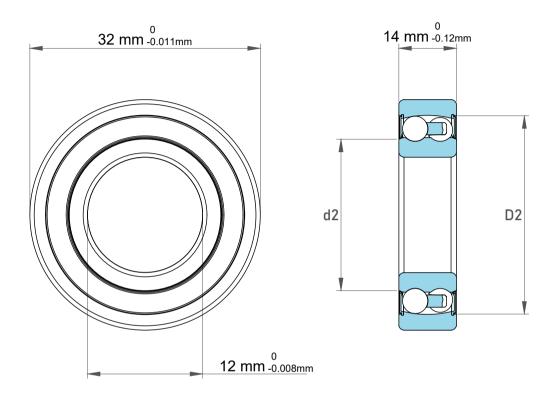

| 1<br>,              | Part Number | Bearings              |
|---------------------|-------------|-----------------------|
| ,<br>es<br>s,<br>or | Size        | 12 mm x 32 mm x 14 mm |
| le                  | Brand       | TFL                   |