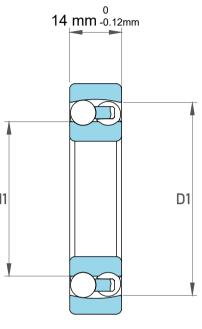

| 1                  | Part Number | 2201 ETN9, Self Aligning Ball<br>Bearings |
|--------------------|-------------|-------------------------------------------|
| ,<br>es<br>i,<br>r | Size        | 12 mm x 32 mm x 14 mm                     |
| e.                 | Brand       | TFL                                       |