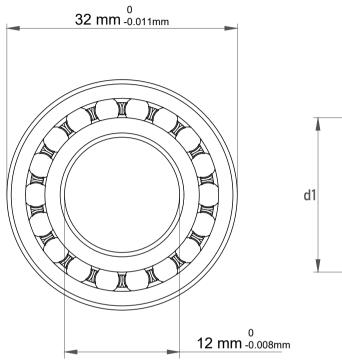

| 1                  | Part Number | 2201 ETN9, Self Aligning Ball<br>Bearings |
|--------------------|-------------|-------------------------------------------|
| ,<br>es<br>i,<br>r | Size        | 12 mm x 32 mm x 14 mm                     |
| e.                 | Brand       | TFL                                       |