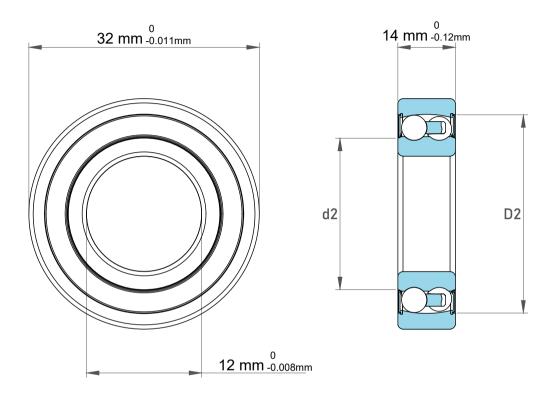

| 1<br>,   | Part Number | 2201-TVH-C3, Self Aligning Ball<br>Bearings |
|----------|-------------|---------------------------------------------|
| es<br>s, | Size        | 12 mm x 32 mm x 14 mm                       |
| le       | Brand       | TFL                                         |