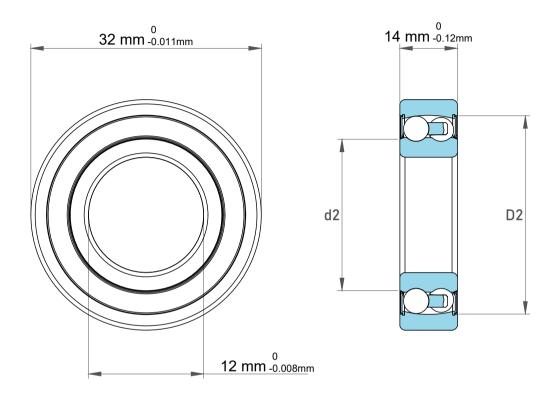

|   | Part Number | 2201-TVH,Self Aligning Ball Bearings |
|---|-------------|--------------------------------------|
| s | Size        | 12 mm x 32 mm x 14 mm                |
| е | Brand       | TFL                                  |