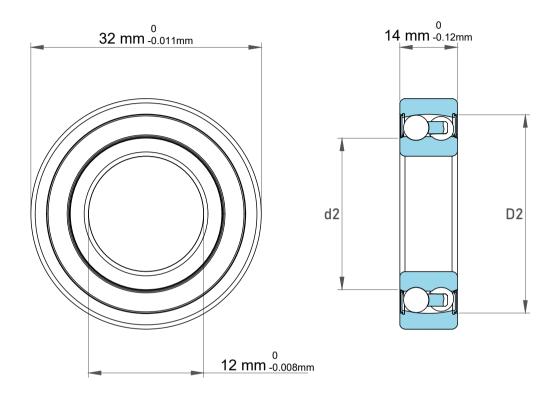

| Dynamic Radial Load | 1404 lbf    |
|---------------------|-------------|
| Static Radial Load  | 322 lbf     |
| Bore Type           | Cylindrical |
| Max Speed           | 16000 rpm   |
| Weight              | 0.053 kg    |

| 1                  | Part Number | Bearings              |
|--------------------|-------------|-----------------------|
| ,<br>es<br>i,<br>r | Size        | 12 mm x 32 mm x 14 mm |
| .e                 | Brand       | TFL                   |