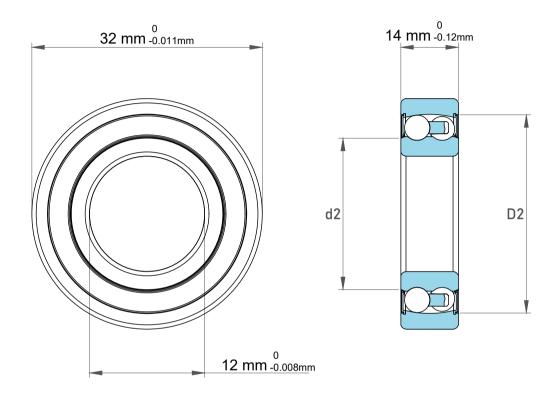

| 1                  | Part Number | 2201ETN, Self Aligning Ball Bearings |
|--------------------|-------------|--------------------------------------|
| ,<br>es<br>i,<br>r | Size        | 12 mm x 32 mm x 14 mm                |
| .e                 | Brand       | TFL                                  |