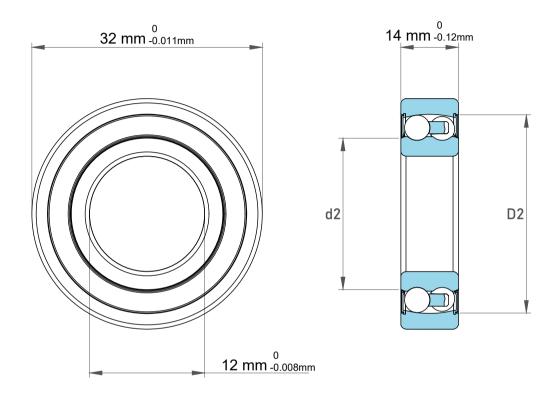

| 1                  | Part Number | 2201J, Self Aligning Ball Bearings |
|--------------------|-------------|------------------------------------|
| ,<br>es<br>i,<br>r | Size        | 12 mm x 32 mm x 14 mm              |
| e.                 | Brand       | TFL                                |