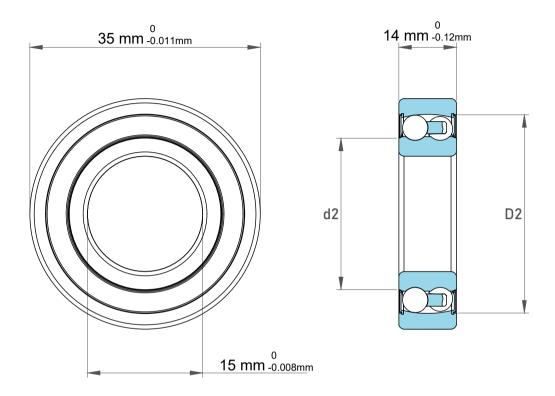

| Dynamic Radial Load | 1667 lbf    |
|---------------------|-------------|
| Static Radial Load  | 396 lbf     |
| Bore Type           | Cylindrical |
| Max Speed           | 14000 rpm   |
| Weight              | 0.058 kg    |

|             | Part Number | Bearings              |
|-------------|-------------|-----------------------|
| s<br>,<br>r | Size        | 15 mm x 35 mm x 14 mm |
| е           | Brand       | TFL                   |