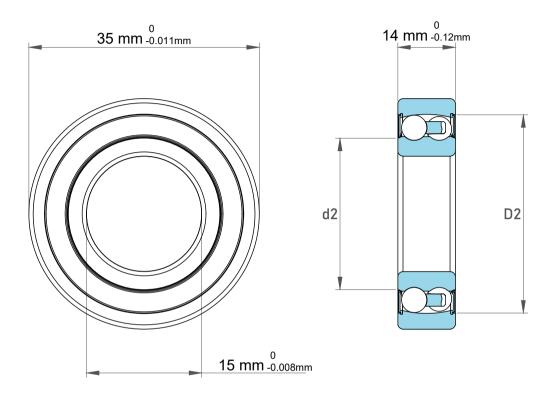

| 1                  | Part Number | 2202-2RS-TVH-C3, Self Aligning Ball<br>Bearings |
|--------------------|-------------|-------------------------------------------------|
| ,<br>es<br>s,<br>r | Size        | 15 mm x 35 mm x 14 mm                           |
| le                 | Brand       | TFL                                             |