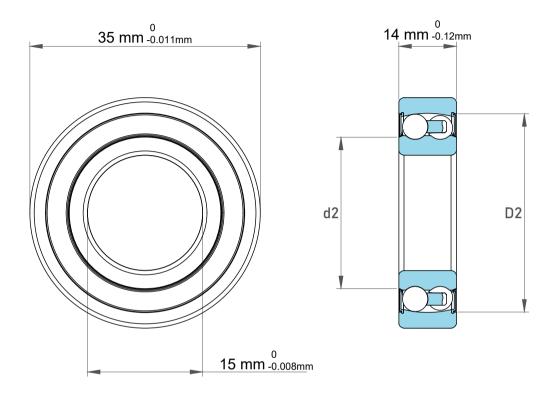

| Dynamic Radial Load | 1667 lbf    |
|---------------------|-------------|
| Static Radial Load  | 396 lbf     |
| Bore Type           | Cylindrical |
| Max Speed           | 14000 rpm   |
| Weight              | 0.058 kg    |

|             | Part Number | Bearings              |
|-------------|-------------|-----------------------|
| s<br>,<br>r | Size        | 15 mm x 35 mm x 14 mm |
| е           | Brand       | TFL                   |