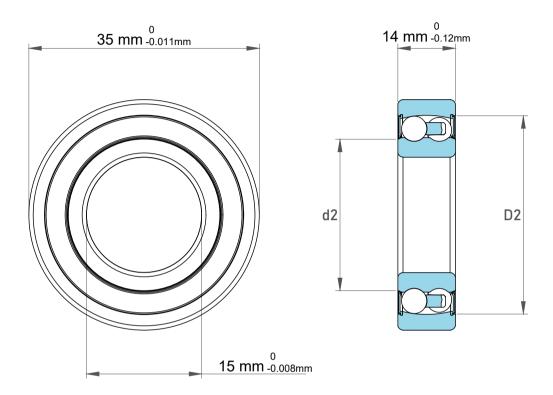

| 1                  | Part Number | 2202 C/3,             | Self Aligning Ball Bearings |
|--------------------|-------------|-----------------------|-----------------------------|
| ,<br>es<br>i,<br>r | Size        | 15 mm x 35 mm x 14 mm |                             |
| .e                 | Brand       |                       | TFL                         |