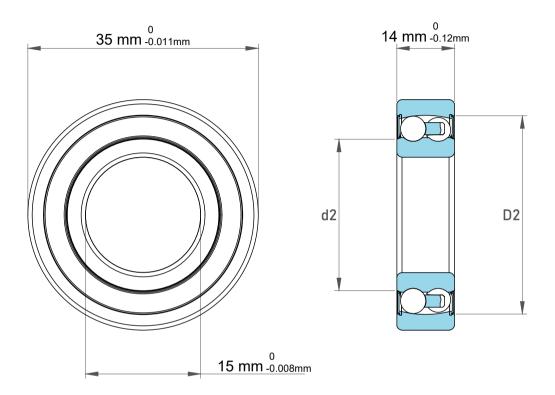

|             | Part Number | 2202, Self Aligning Ball Bearings |
|-------------|-------------|-----------------------------------|
| s<br>,<br>r | Size        | 15 mm x 35 mm x 14 mm             |
| е           | Brand       | TFL                               |