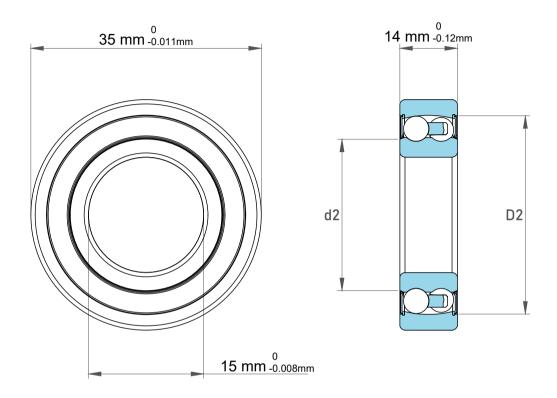

| 1                  | Part Number | Bearings              |
|--------------------|-------------|-----------------------|
| ,<br>es<br>s,<br>r | Size        | 15 mm x 35 mm x 14 mm |
| le                 | Brand       | TFL                   |