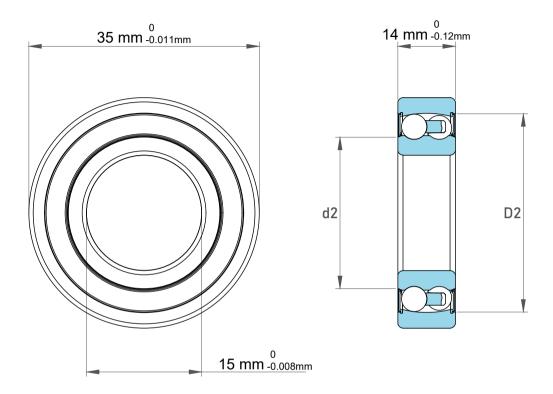

| n<br>,        | Part Number | 2202 E-2RS1TN9/W64, Self Aligning Ball Bearings |
|---------------|-------------|-------------------------------------------------|
| es<br>s,<br>r | Size        | 15 mm x 35 mm x 14 mm                           |
| le            | Brand       | TFL                                             |