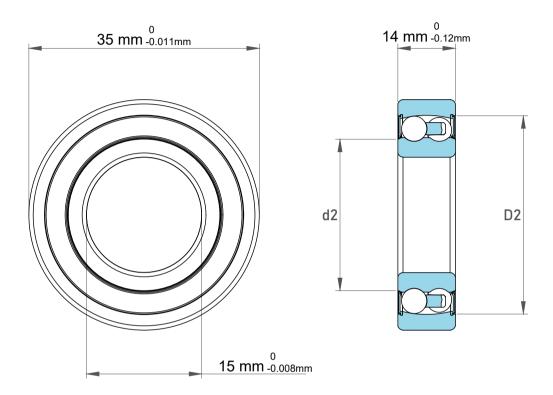

| Dynamic Radial Load | 1667 lbf    |
|---------------------|-------------|
| Static Radial Load  | 396 lbf     |
| Bore Type           | Cylindrical |
| Max Speed           | 14000 rpm   |
| Weight              | 0.058 kg    |

| 1                  | Part Number | GRADE, Self Aligning Ball Bearings |
|--------------------|-------------|------------------------------------|
| ,<br>es<br>i,<br>r | Size        | 15 mm x 35 mm x 14 mm              |
| .e                 | Brand       | TFL                                |