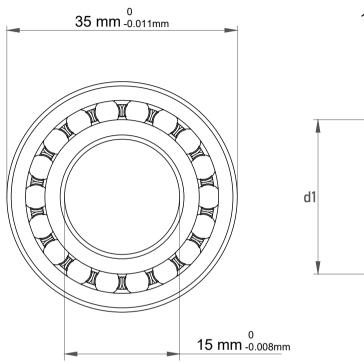

| 1                  | Part Number | Bearings              |
|--------------------|-------------|-----------------------|
| ,<br>es<br>i,<br>r | Size        | 15 mm x 35 mm x 14 mm |
| .e                 | Brand       | TFL                   |