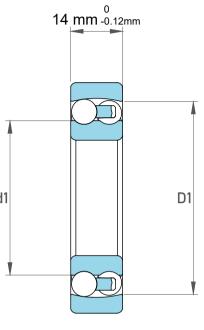

| 1                  | Part Number | Bearings              |
|--------------------|-------------|-----------------------|
| ,<br>es<br>i,<br>r | Size        | 15 mm x 35 mm x 14 mm |
| .e                 | Brand       | TFL                   |