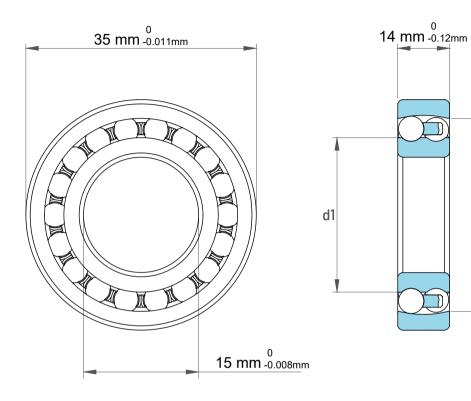

|  | Dynamic Radial Load | 1960 lbf    |
|--|---------------------|-------------|
|  | Static Radial Load  | 459 lbf     |
|  | Bore Type           | Cylindrical |
|  | Max Speed           | 26000 rpm   |
|  | Weight              | 0.06 kg     |

D1

| 1                  | Part Number | Bearings              |
|--------------------|-------------|-----------------------|
| ,<br>es<br>i,<br>r | Size        | 15 mm x 35 mm x 14 mm |
| .e                 | Brand       | TFL                   |