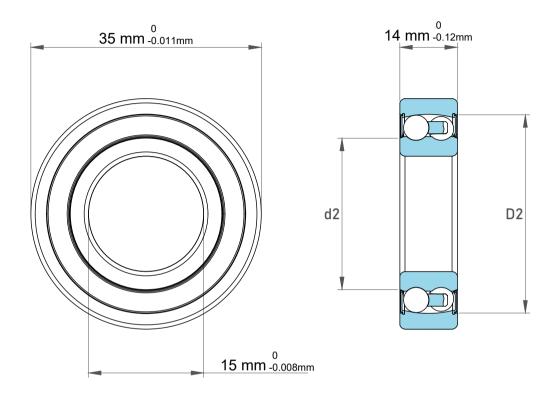

| l                  | Part Number | 2202-TVH-C3, Self Aligning Ball<br>Bearings |
|--------------------|-------------|---------------------------------------------|
| ,<br>es<br>i,<br>r | Size        | 15 mm x 35 mm x 14 mm                       |
| e                  | Brand       | TFL                                         |