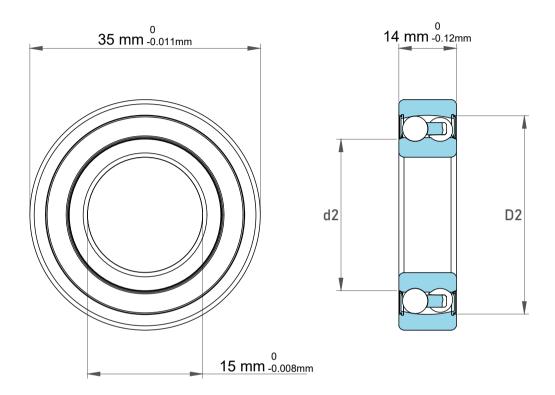

| n<br>,         | Part Number | 2202-TVH,Self Aligning Ball Bearings |
|----------------|-------------|--------------------------------------|
| es<br>s,<br>or | Size        | 15 mm x 35 mm x 14 mm                |
| le             | Brand       | TFL                                  |