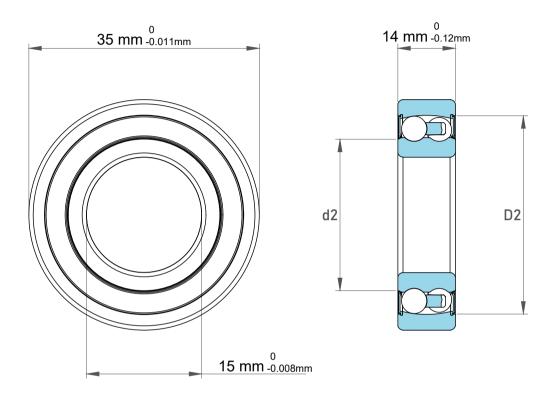

| 1                  | Part Number | 2202ETN, Self Aligning Ball Bearings |
|--------------------|-------------|--------------------------------------|
| ,<br>es<br>i,<br>r | Size        | 15 mm x 35 mm x 14 mm                |
| .e                 | Brand       | TFL                                  |