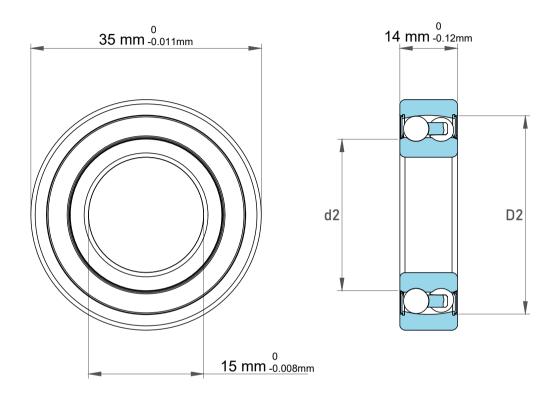

2202T2LLL Solf Aligning Ball

| ,<br>,<br>es<br>s,<br>r | Part Number | Bearings              |
|-------------------------|-------------|-----------------------|
|                         | Size        | 15 mm x 35 mm x 14 mm |
| le                      | Brand       | TFL                   |