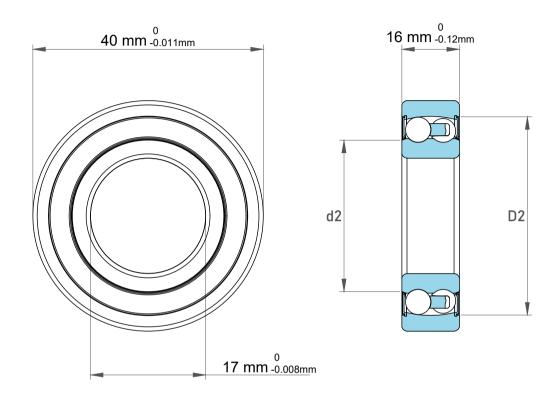

| 1                  | Part Number | 2203 2RS, Self Aligning Ball Bearings |  |
|--------------------|-------------|---------------------------------------|--|
| ,<br>es<br>s,<br>r | Size        | 17 mm x 40 mm x 16 mm                 |  |
| le                 | Brand       | TFL                                   |  |