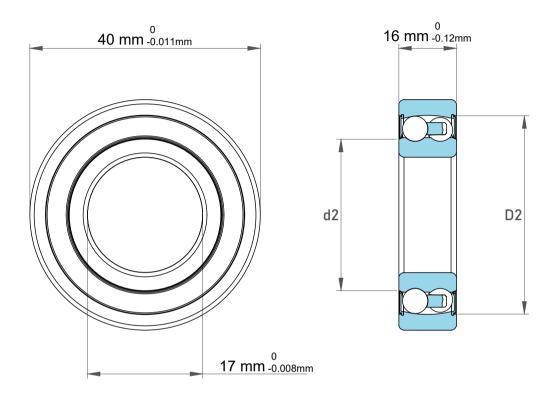

| 1                  | Part Number | Bearings              |
|--------------------|-------------|-----------------------|
| ,<br>es<br>s,<br>r | Size        | 17 mm x 40 mm x 16 mm |
| le                 | Brand       | TFL                   |