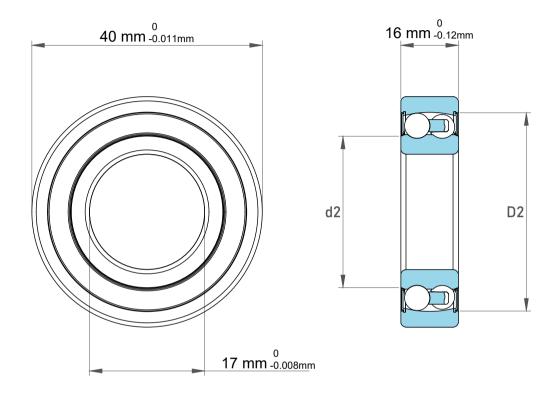

|   | Part Number | 2203-2RSTN, Self Aligning Ball<br>Bearings |
|---|-------------|--------------------------------------------|
| s | Size        | 17 mm x 40 mm x 16 mm                      |
| е | Brand       | TFL                                        |