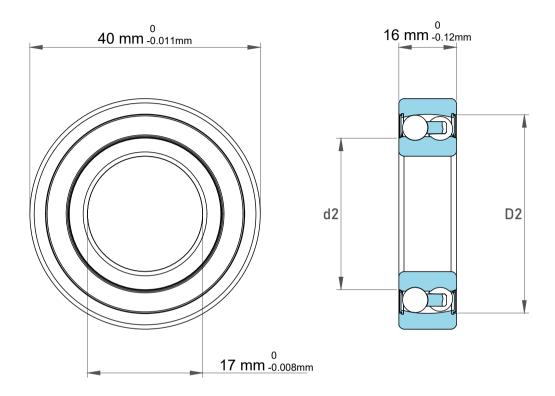

| ו<br>י              | Part Number | Bearings              |
|---------------------|-------------|-----------------------|
| ,<br>es<br>s,<br>or | Size        | 17 mm x 40 mm x 16 mm |
| le                  | Brand       | TFL                   |