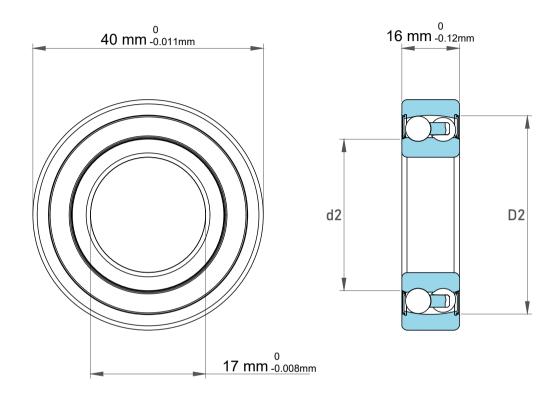

| !                  | Part Number | 2203 C/2, Self Aligning Ball Bearings |
|--------------------|-------------|---------------------------------------|
| ,<br>es<br>i,<br>r | Size        | 17 mm x 40 mm x 16 mm                 |
| .e                 | Brand       | TFL                                   |