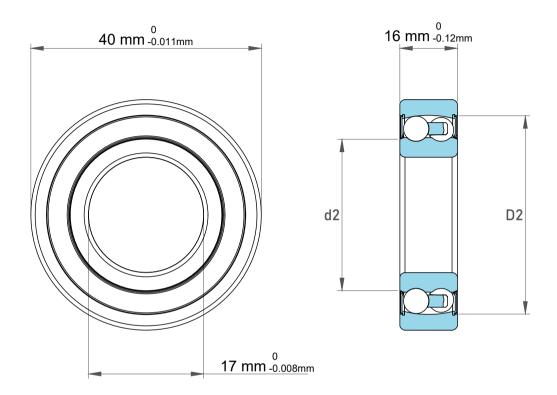

|             | Part Number | 2203, Self Aligning Ball Bearings |
|-------------|-------------|-----------------------------------|
| s<br>,<br>r | Size        | 17 mm x 40 mm x 16 mm             |
| e           | Brand       | TFL                               |