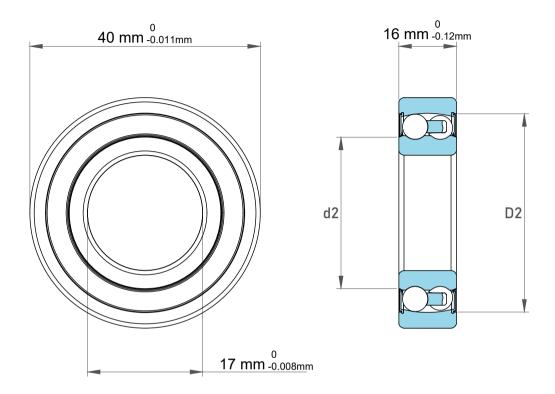

| 1                  | Part Number | Bearings              |
|--------------------|-------------|-----------------------|
| ,<br>es<br>i,<br>r | Size        | 17 mm x 40 mm x 16 mm |
| .e                 | Brand       | TFL                   |