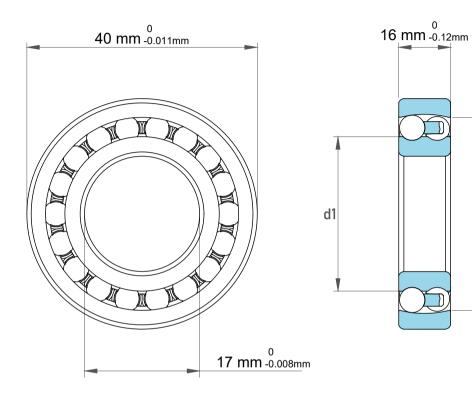

D1

| 1                  | Part Number | 2203 ETN9, Self Aligning Ball<br>Bearings |
|--------------------|-------------|-------------------------------------------|
| ,<br>es<br>i,<br>r | Size        | 17 mm x 40 mm x 16 mm                     |
| e.                 | Brand       | TFL                                       |

| Dynamic Radial Load | 2385 lbf    |
|---------------------|-------------|
| Static Radial Load  | 574 lbf     |
| Bore Type           | Cylindrical |
| Max Speed           | 24000 rpm   |
| Weight              | 0.088 kg    |