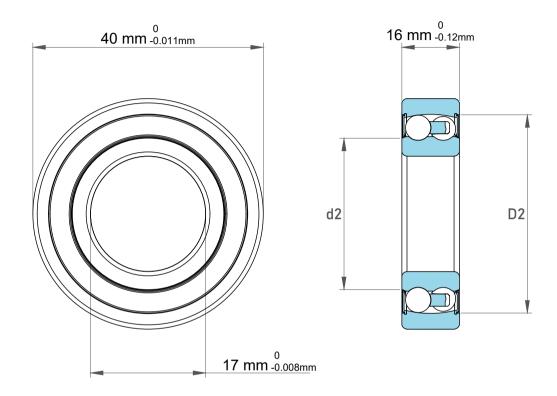

| 1                  | Part Number | 2203 M, Self Aligning Ball Bearings |
|--------------------|-------------|-------------------------------------|
| ,<br>es<br>i,<br>r | Size        | 17 mm x 40 mm x 16 mm               |
| e.                 | Brand       | TFL                                 |