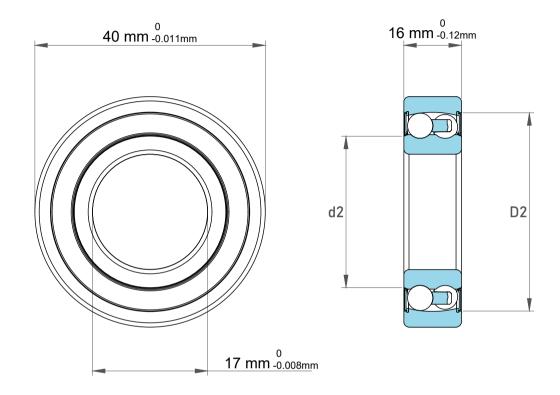

| Dynamic Radial Load | 1989 lbf    |
|---------------------|-------------|
| Static Radial Load  | 495 lbf     |
| Bore Type           | Cylindrical |
| Max Speed           | 12000 rpm   |
| Weight              | 0.089 kg    |

| 1                  | Part Number | Bearings              |
|--------------------|-------------|-----------------------|
| ,<br>es<br>i,<br>r | Size        | 17 mm x 40 mm x 16 mm |
| .e                 | Brand       | TFL                   |