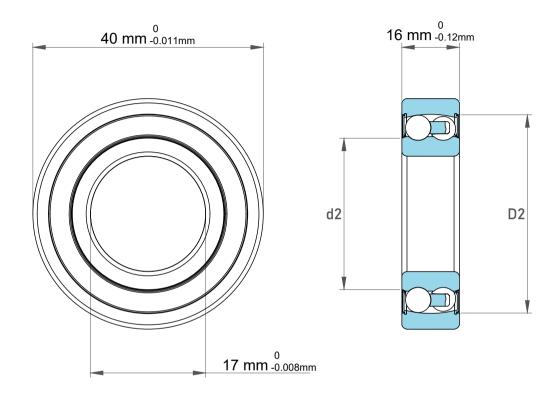

| !                  | Part Number | 2203ETN, Self Aligning Ball Bearings |
|--------------------|-------------|--------------------------------------|
| ,<br>es<br>i,<br>r | Size        | 17 mm x 40 mm x 16 mm                |
| .e                 | Brand       | TFL                                  |