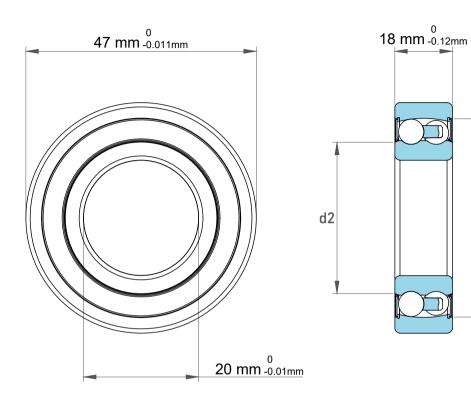

D2

|   | Part Number | 2204-2RS C/3, Self Aligning Ball<br>Bearings |
|---|-------------|----------------------------------------------|
| s | Size        | 20 mm x 47 mm x 18 mm                        |
| е | Brand       | TFL                                          |