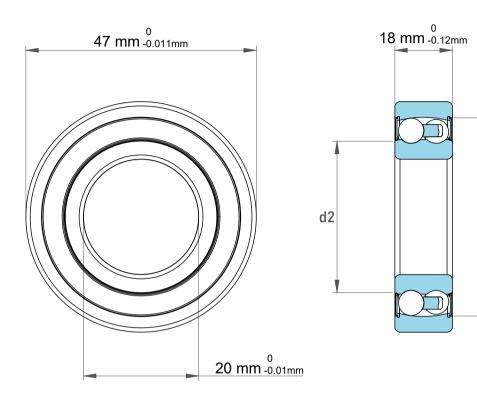

D2

| 1                  | Part Number | Bearings              |
|--------------------|-------------|-----------------------|
| ,<br>es<br>i,<br>r | Size        | 20 mm x 47 mm x 18 mm |
| .e                 | Brand       | TFL                   |