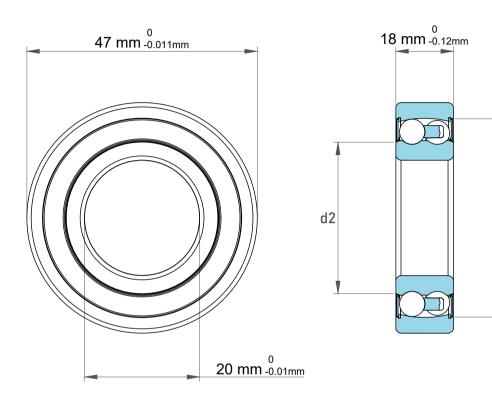

D2

| 1                  | Part Number | 2204 2RSTNH, Self Aligning Ball<br>Bearings |
|--------------------|-------------|---------------------------------------------|
| ,<br>es<br>s,<br>r | Size        | 20 mm x 47 mm x 18 mm                       |
| le                 | Brand       | TFL                                         |