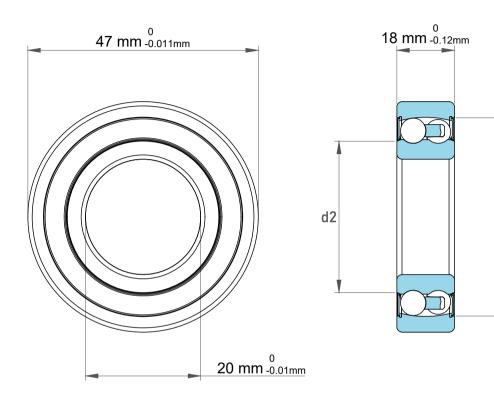

D2

| 1                  | Part Number | Bearings              |
|--------------------|-------------|-----------------------|
| ,<br>es<br>i,<br>r | Size        | 20 mm x 47 mm x 18 mm |
| .e                 | Brand       | TFL                   |