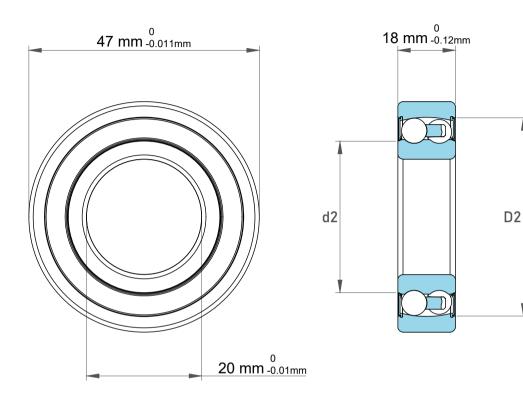

| 1                  | Part Number | 2204 C/3, Self Aligning Ball Bearings |
|--------------------|-------------|---------------------------------------|
| ,<br>es<br>i,<br>r | Size        | 20 mm x 47 mm x 18 mm                 |
| .e                 | Brand       | TFL                                   |