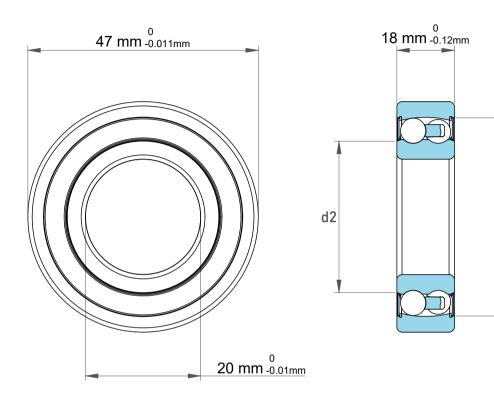

D2

|             | Part Number | 2204, Self Aligning Ball Bearings |
|-------------|-------------|-----------------------------------|
| s<br>,<br>r | Size        | 20 mm x 47 mm x 18 mm             |
| е           | Brand       | TFL                               |